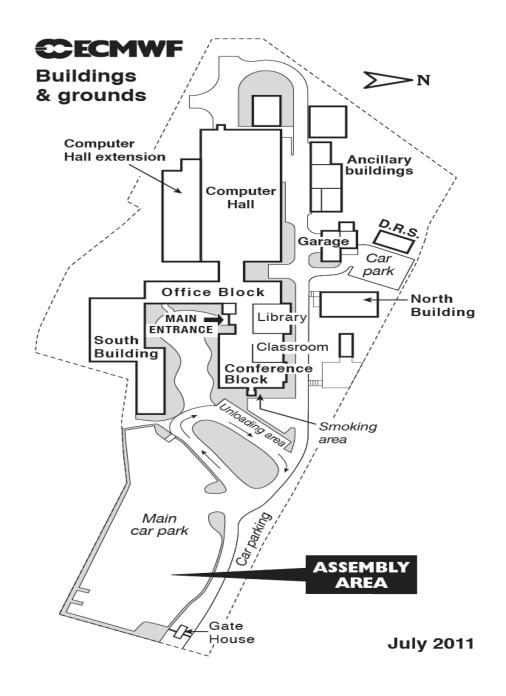

## ECMWF grounds

- Badges wear them always
- Building is a no smoking building.
- Location of restaurant (lunch, coffee breaks) and library / weather room
- Reception desk services, timetables, postage stamps